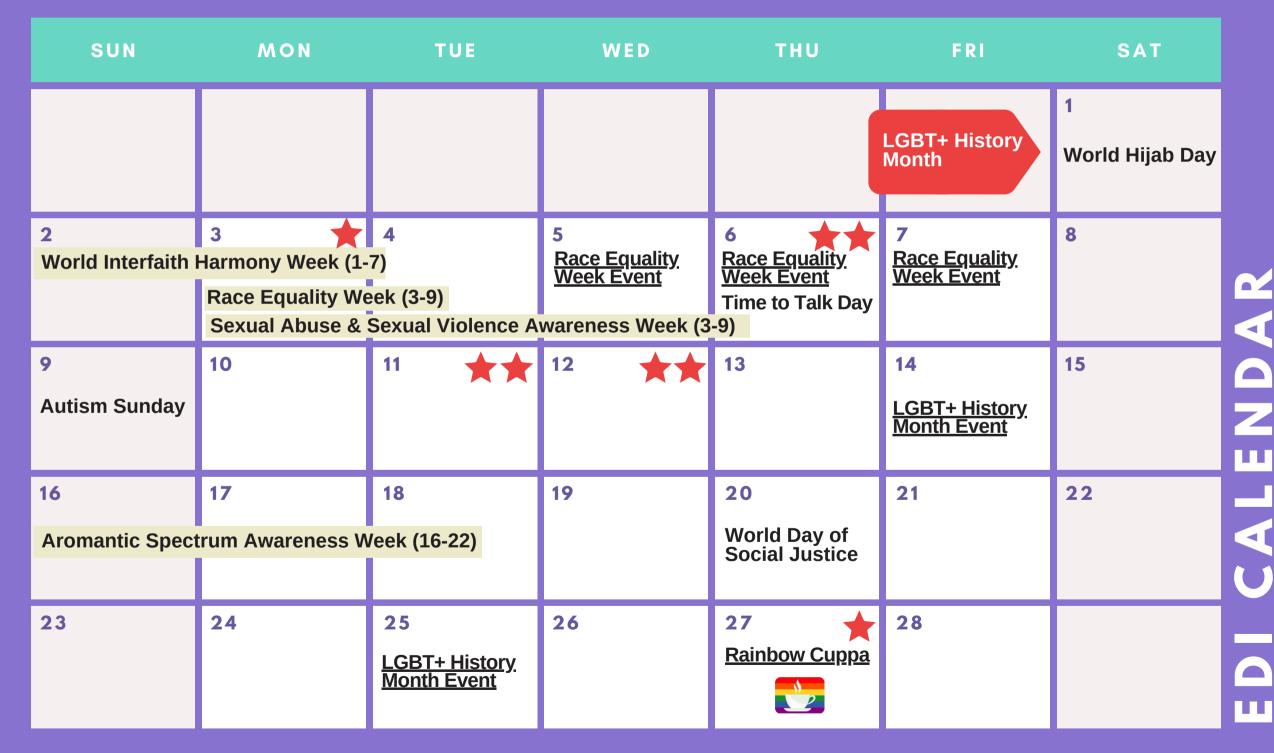

## **EQUALITY NETWORKS & STAFF SUPPORT GROUPS**

- 3 Race Equality Staff Network
- 6 Religion & Spirituality Equality Staff Network
- 6 Mental Health Staff Support Group
- 11 LGBTQIA+ Equality Staff Network and Trans & Non-Binary Staff Support Group
- 11 ADHD Staff Support Group
- 12 Autism Staff Support Group
- 12 Women's Staff Support Group
- 25 International Staff Support Group
- 27 Men's Staff Support Group

### **EQUALITY NETWORKS & STAFF SUPPORT GROUPS**

- Disability Equality Staff Network
- Gender Equality Staff Network
- Physical Disabilities & Health Conditions Staff Support Group
- Religion & Spirituality Equality Staff Network