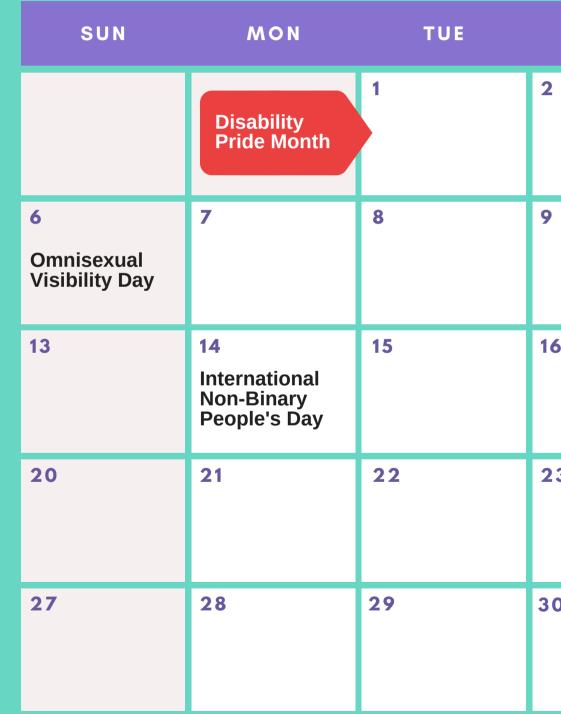

- ADHD Staff Support Group 17
- Physical Disabilities & Health 30 Conditions Staff Support Group

| WED  | тни  | FRI                                                      | SAT |       |
|------|------|----------------------------------------------------------|-----|-------|
| 2    | 3    | 4                                                        | 5   |       |
| 2    | 10   | 11                                                       | 12  | AR    |
| 6    | 17 🔶 | 18<br>South Asian<br>Heritage Month<br>(18 Jul - 17 Aug) | 19  | ENDAR |
| 23   | 24   | 25                                                       | 26  | CAL   |
| 30 ★ | 31   |                                                          |     | E D I |