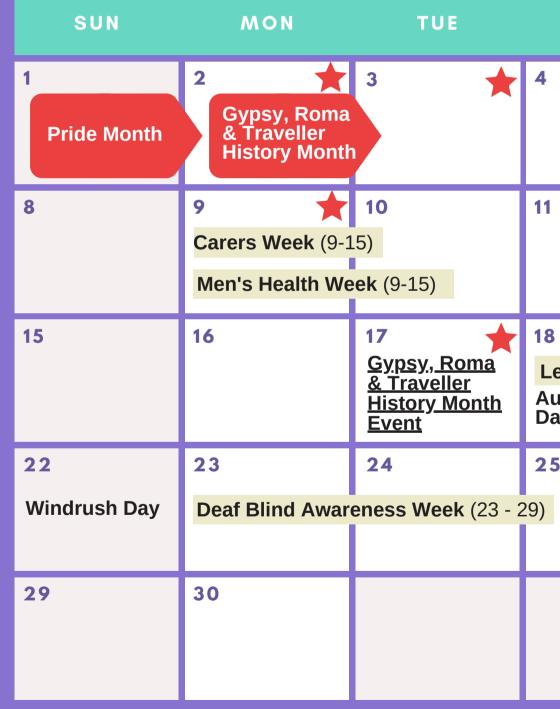

## EQUALITY NETWORKS & STAFF SUPPORT GROUPS

- Mental Health Staff Support Group 2
- **Physical Disabilities & Health** 3 Conditions Staff Support Group
- Religious & Spirituality Equality 9 Staff Network
- Gypsy, Roma & Traveller History 17 Month Event
- Autism Staff Support Group 19